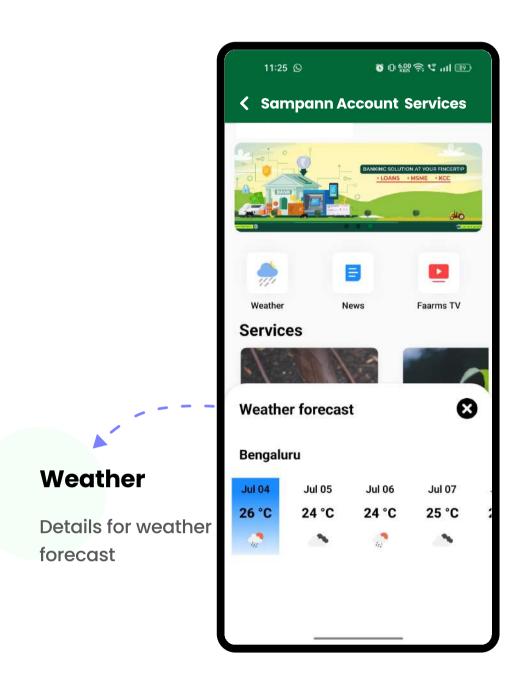

#### **Sampann Account Services**

Screen with all the service

**Weather Forecast** 

**News Feed** 

**News Feed** 

news data

News feed with latest

| 9:41                             |                                                                                                           | all 🗢 🖿                       | 9:41                                                                                                                                                    | al 🗢 🖿   | 4:37 • 4 4 = • 6              | i ≉: 號 奈II ⊙ 80% |
|----------------------------------|-----------------------------------------------------------------------------------------------------------|-------------------------------|---------------------------------------------------------------------------------------------------------------------------------------------------------|----------|-------------------------------|------------------|
| < Fyllo                          |                                                                                                           |                               | < Fyllo                                                                                                                                                 |          | Fyllo                         |                  |
| farm productiv<br>provide farmer | mers take precise deci<br>ity. We install devices c<br>with access to real-tin<br>nalytics through our me | n farms that<br>ne farm data, | <ul> <li>How much to irrigate?</li> <li>When to irrigate?</li> <li>Precise Fertilizer and Spraying sch</li> <li>Disease and pest predictions</li> </ul> |          | Inquiry for Kairo             | 🔁 fyllo          |
| Fyllo helping<br>quality prod    | farmers to get A<br>uce With                                                                              | grade                         | <ul> <li>Delta T</li> <li>Climate based suggestions like fru<br/>dropping, less flowering, harvest ma<br/>prediction and yield predictions.</li> </ul>  |          | Name *                        |                  |
| 20%                              | 90%                                                                                                       | 25%                           | Nero                                                                                                                                                    | Book now | Mobile Number *               |                  |
| Increase<br>in yield             | export quality<br>produce                                                                                 | decrease in<br>resources used | Nero unit provide data from two<br>level of soil moisture and soil<br>temperature.It helps in precise<br>irrigation and fertigation for your            | line J   | 7836082578<br>Email Address * |                  |
| Kairo                            |                                                                                                           | Book now                      | crop. To get a crop specific<br>fertigation schedule farmer need<br>to upload peticle test or soil                                                      | -        | Enter your email adddres      |                  |