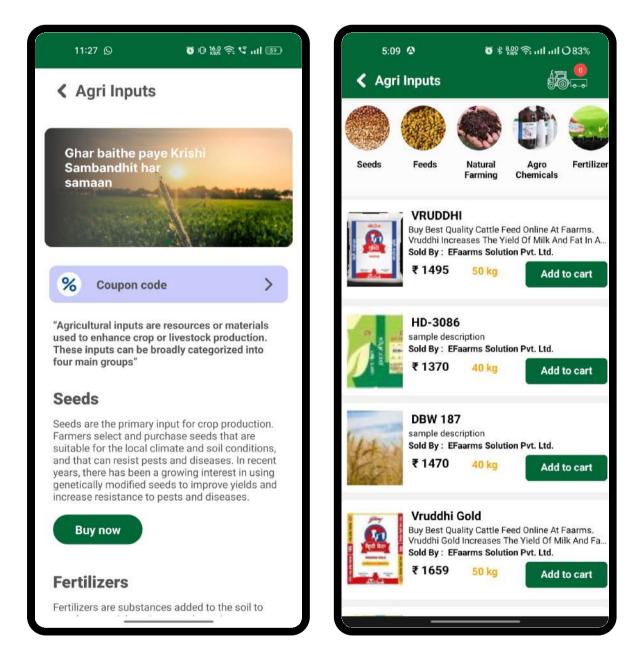

| decrease in<br>resources used | Nero unit provide data from two<br>level of soil moisture and soil<br>temperature.It helps in precise<br>irrigation and fertigation for your            | line J   | 7836082578<br>Email Address * |                  |
| Kairo                            |                                                                                                           | Book now                      | crop. To get a crop specific<br>fertigation schedule farmer need<br>to upload peticle test or soil                                                      | -        | Enter your email adddres      |                  |



### **Fyllo Screen** Fyllo screen with their products Kairo and Nero



## Agri advisory

Agri-advisory with crop disease and preventive measures



### **Agri Inputs**

Option to buy agri inputs in a single click





# **Agri Rental**

Option to book for agri rentals



### **Savings Account**

Create your savings account with axis bank

| 5:37 🖪                   |       |
|--------------------------|-------|
| 🕻 Banking                |       |
| Our Banking Partners     |       |
|                          |       |
| Product : Gold Loan      |       |
| Mobile Number *          |       |
| Enter mobile number      |       |
| First Name *             |       |
| Enter first name         |       |
| Last Name *              |       |
| Enter last name          |       |
| Gender *                 |       |
| Select Gender            | ~     |
| Date of Birth (yyyy/mm/d | ld) * |
|                          |       |
| Aadhaar Num