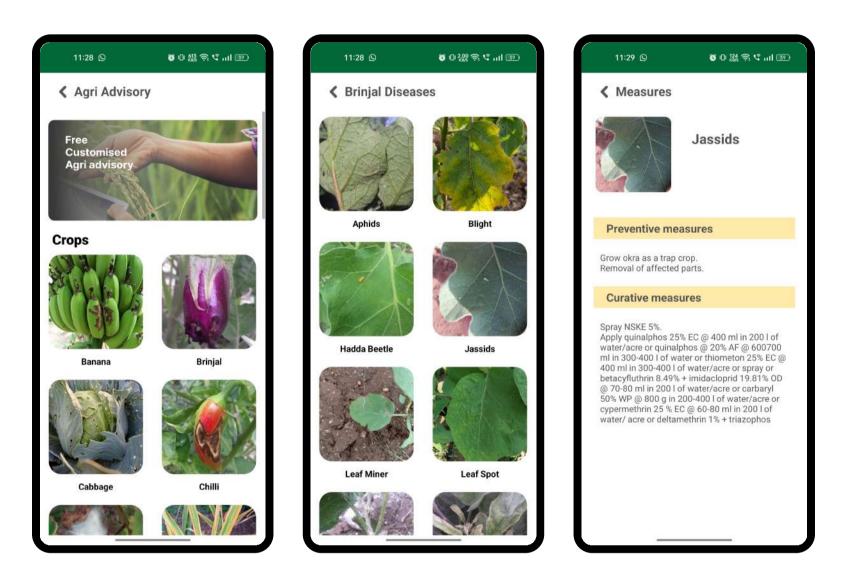

uce                                                                                 | decrease in<br>resources used | Nero unit provide data from two<br>level of soil moisture and soil<br>temperature.It helps in precise<br>irrigation and fertigation for your            | line J   | 7836082578<br>Email Address * |                  |
| Kairo                            |                                                                                                           | Book now                      | crop. To get a crop specific<br>fertigation schedule farmer need<br>to upload peticle test or soil                                                      | -        | Enter your email adddres      |                  |



### **Fyllo Screen** Fyllo screen with their products Kairo and Nero



## Agri advisory

Agri-advisory with crop disease and preventive measures



### **Agri Inputs**

Option to buy agri inputs in a single click





# **Agri Rental**

Option to book for agri rentals



### **Savings Account**

Create your savings account with axis bank

| 5:37 🖪                   |       |
|--------------------------|-------|
| 🕻 Banking                |       |
| Our Banking Partners     |       |
|                          |       |
| Product : Gold Loan      |       |
| Mobile Number *          |       |
| Enter mobile number      |       |
| First Name *             |       |
| Enter first name         |       |
| Last Name *              |       |
| Enter last name          |       |
| Gender *                 |       |
| Select Gender            | ~     |
| Date of