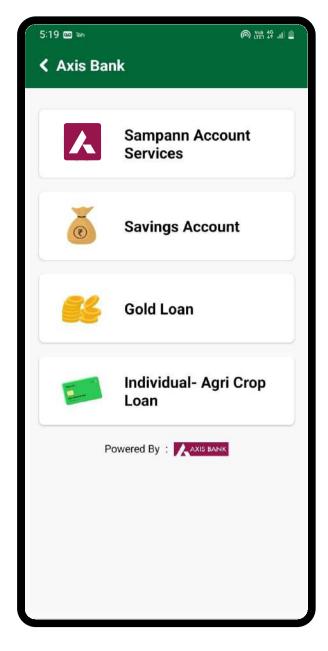

# **AXIS Bank Sampann Flow**

Axis Bank logo with sampann service from FAARMS Home Screen

**Home Screen** 

#### **AXIS Bank Screen**

AXIS Banking Screen with all the Services

| 11:20                    | © © 200 के ऍ л1 ∞ |  |  |  |
|--------------------------|-------------------|--|--|--|
| Sampann Account Services |                   |  |  |  |
| First Name *             |                   |  |  |  |
|                          |                   |  |  |  |
| Last Name *              |                   |  |  |  |
|                          |                   |  |  |  |
| Email *                  |                   |  |  |  |
|                          |                   |  |  |  |
| Code *                   |                   |  |  |  |
|                          |                   |  |  |  |
| C                        |                   |  |  |  |
|                          | Submit            |  |  |  |
|                          |                   |  |  |  |
|                          |                   |  |  |  |
|                          |                   |  |  |  |